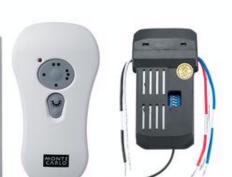

#### **Instruction Sheets:**

English (CK-250-ENG ) French (CK-250-CF)

For fans with manual reverse. Canopy installed receiver converts pull chain fan to remote capability.

Speed and downlight control

Almond or white wall face plates

"Clam-shell" design enclosure for use as hand-held option

Battery operated transmitter, no hardwiring required.

Group A style controls by Monte Carlo

UPC #:026586966288